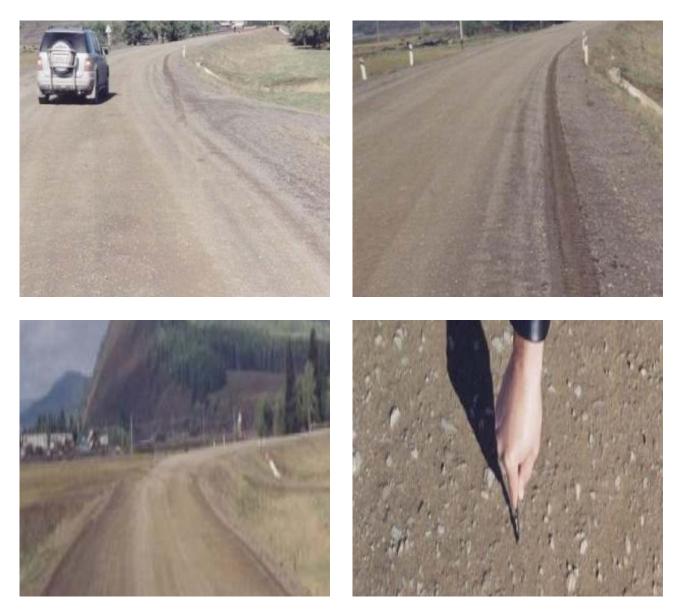

#### Now see what happens when RoadPacker Soil Stabiliser is used on roads.

- The road to Yakutsk situation is obviously an extreme case (which is why we chose it as an example) but it well illustrates the point.
- Now let's look at some roads in Russia (and a few other places) that have been treated with RoadPacker Soil Stabilisation Products.
- We think that within these few frames the case for RoadPacker products makes itself.
- If you agree give us a call and see if RoadPacker Group can help you?

#### RoadPacker Plus Stabilised Roads in Irkutsk Province in Eastern Russia....