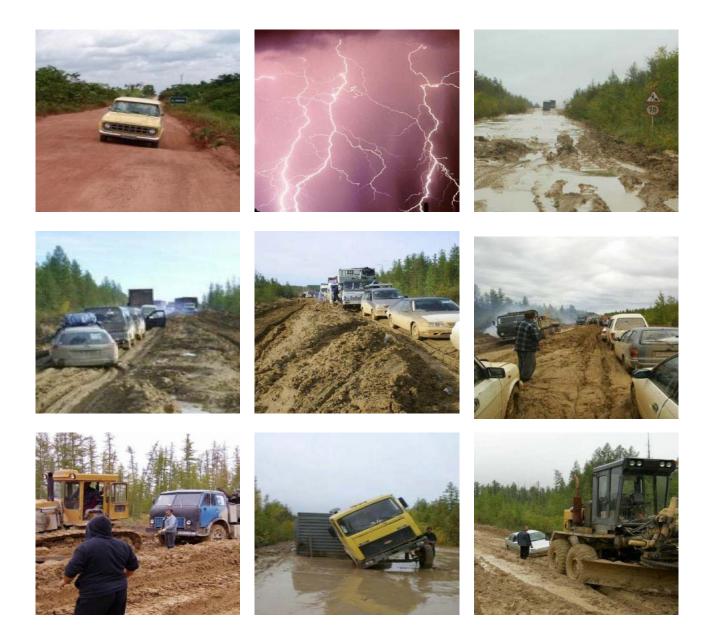

## Let's Go for a Drive in Russia

#### The Lena Highway is the main road near Yakutsk in Eastern Russia – it's a good road......if it doesn't rain!

- The Lena Highway is located near the city of Yakutsk and begins a very long journey towards Moscow.
- This unpaved road is usually in fairly good condition but each time it rains, traffic is paralysed.
- The pictures that follow were taken just prior to and then, following a massive deluge, during the catastrophic traffic jam of more than 600 vehicles that resulted.
- At some point motorists ran out of fuel and food resulting in some serious altercations.
- According to witnesses, one woman riding a bus heading to Moscow gave birth to a baby boy.